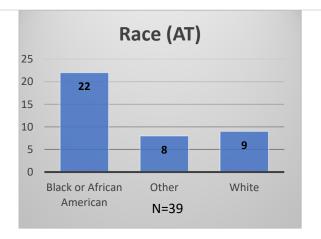

## Daily Data Dashboard – March 1, 2023 Demographics for JTDC Population Wednesday Morning Midnight Count

Total # of probation Involved youth<sup>1</sup>: 1,117

<sup>&</sup>lt;sup>1</sup> Probation Active: Any youth who is pending sentencing with an active social history, has been formally placed on probation or supervision with Cook County Juvenile Probation on the date of the report.