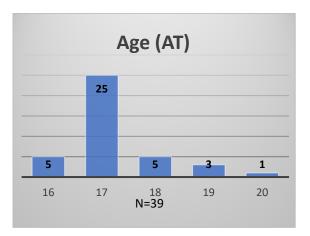

<sup>\*</sup>Age, Gender and Race for Criminal Court population (N=1) is not represented in this report.

Data sources: cFive Supervisor – Probation Population and RMIS – JTDC Population