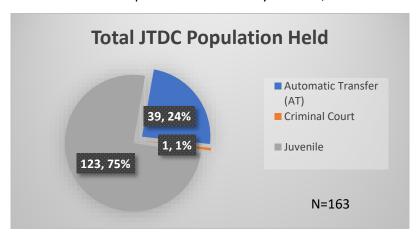

## Daily Data Dashboard – March 1, 2023 Demographics for JTDC Population Wednesday Morning Midnight Count

Total # of probation Involved youth<sup>1</sup>: 1,117

<sup>&</sup>lt;sup>1</sup> Probation Active: Any youth who is pending sentencing with an active social history, has been formally placed on probation or supervision with Cook County Juvenile Probation on the date of the report.

<sup>\*</sup>Age, Gender and Race for Criminal Court population (N=1) is not represented in this report.

Data sources: cFive Supervisor – Probation Population and RMIS – JTDC Population