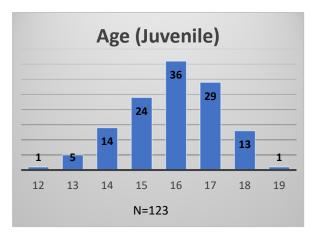

<sup>\*</sup>Age, Gender and Race for Criminal Court population (N=1) is not represented in this report.

Data sources: cFive Supervisor – Probation Population and RMIS – JTDC Population