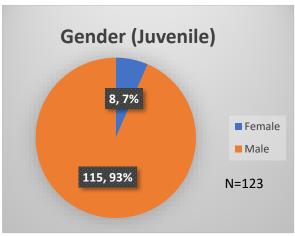

<sup>\*</sup>Age, Gender and Race for Criminal Court population (N=1) is not represented in this report.

Data sources: cFive Supervisor – Probation Population and RMIS – JTDC Population