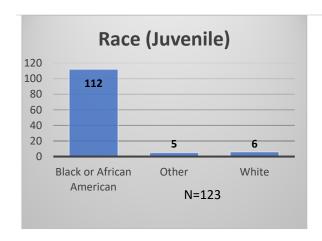

## Daily Data Dashboard – March 1, 2023 Demographics for JTDC Population Wednesday Morning Midnight Count

Total # of probation Involved youth<sup>1</sup>: 1,117

<sup>&</sup>lt;sup>1</sup> Probation Active: Any youth who is pending sentencing with an active social history, has been formally placed on probation or supervision with Cook County Juvenile Probation on the date of the report.