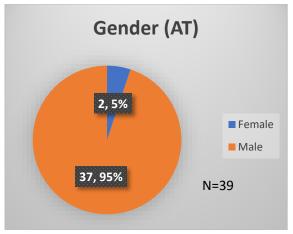

## Daily Data Dashboard – March 1, 2023 Demographics for JTDC Population Wednesday Morning Midnight Count

Total # of probation Involved youth<sup>1</sup>: 1,117

<sup>&</sup>lt;sup>1</sup> Probation Active: Any youth who is pending sentencing with an active social history, has been formally placed on probation or supervision with Cook County Juvenile Probation on the date of the report.